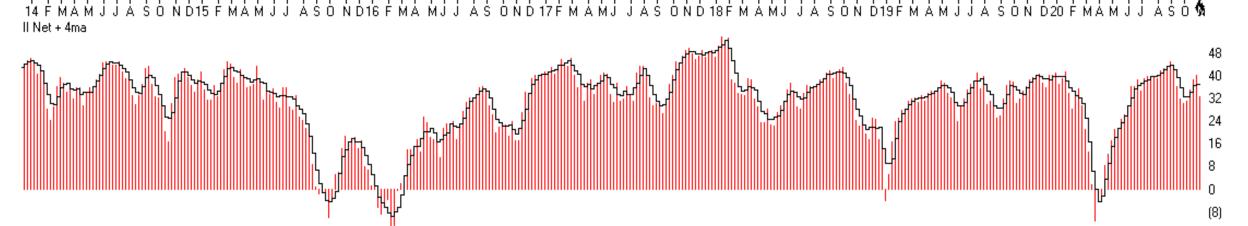

## Charts to Friday 6th November 2020 Market Charts – Sentiment Analysis

Consensus Polls:

11/06: AAII: This week Bulls% was higher at 38%, the highest since March. Bears% was lower at 31.5%, the lowest since February. The 4wk ma of net (Bulls minus Bears) has turned positive for the first time since March.

SP500 Index (Weekly)

AAII nett + 4ma

chart by ChartProfit using AIQ TradingExpert

SP500 Index (Weekly)

ֈ<sub>ՠ๚</sub>ՠ<sub>ՠՠՠ</sub>ՠֈՠ