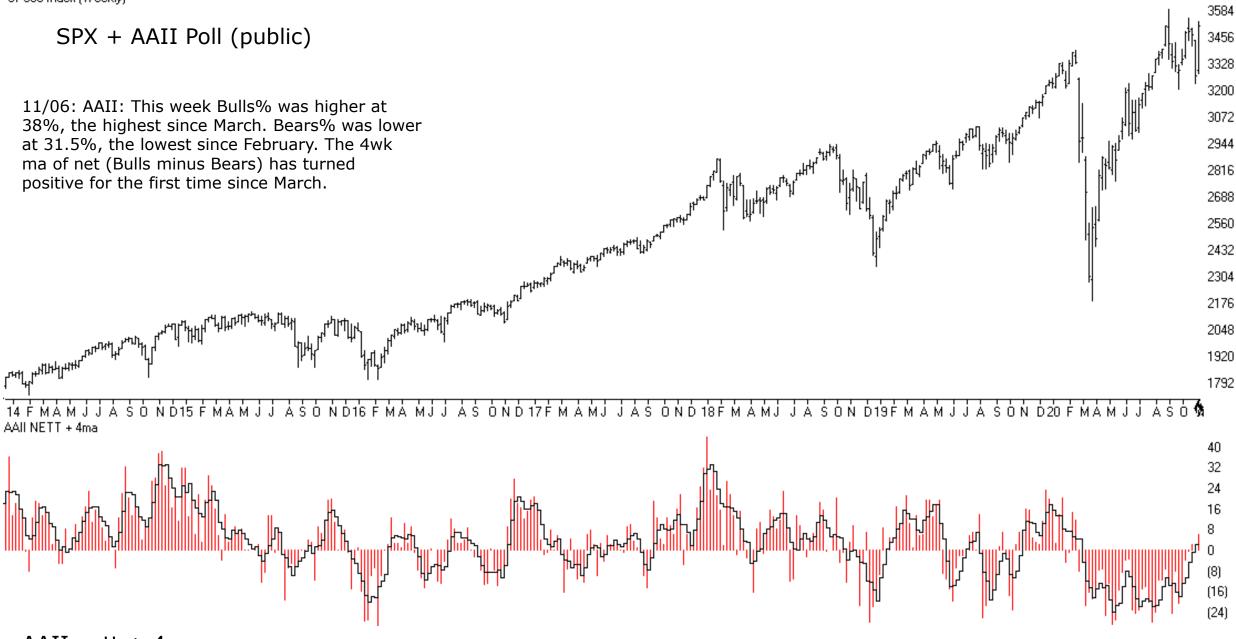

## Charts to Friday 6th November 2020 Market Charts – Sentiment Analysis

Consensus Polls:

11/06: AAII: This week Bulls% was higher at 38%, the highest since March. Bears% was lower at 31.5%, the lowest since February. The 4wk ma of net (Bulls minus Bears) has turned positive for the first time since March.

SP500 Index (Weekly)

AAII nett + 4ma

chart by ChartProfit using AIQ TradingExpert

SP500 Index (Weekly)

ֈ<sub>ՠ๚</sub>ՠ<sub>ՠՠՠ</sub>ՠֈՠ