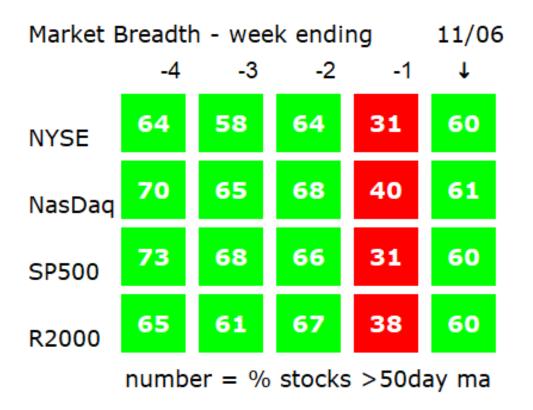

## Charts to Friday 6th November 2020 Market Charts – Sentiment Analysis

Consensus Polls:

11/06: AAII: This week Bulls% was higher at 38%, the highest since March. Bears% was lower at 31.5%, the lowest since February. The 4wk ma of net (Bulls minus Bears) has turned positive for the first time since March.

11/06: Investors Intelligence. Bulls% lower at 53.6%. Bears% almost unchanged at 20.6%.

11/06: The NAAIM Exposure Index was lower at 69.2. A multiyear high was recorded for the index w/e 08/28 when it reached 106.56.