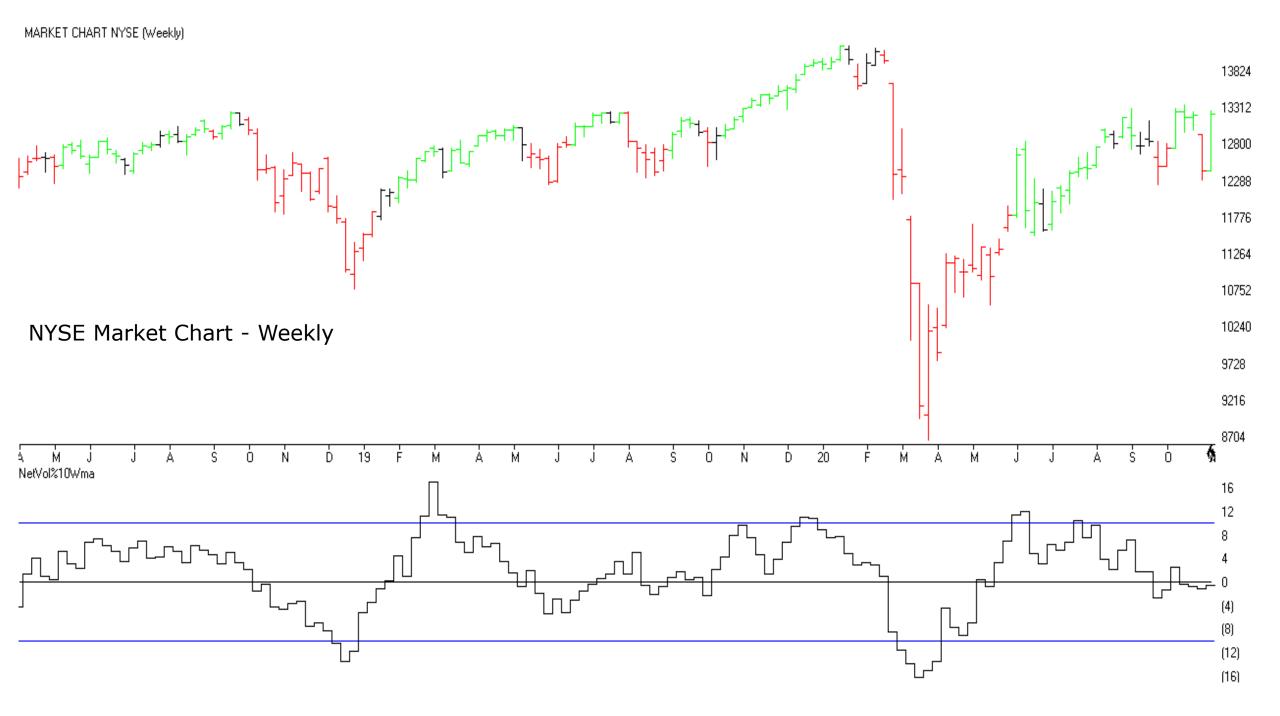

, the lowest since February. The 4wk ma of net (Bulls minus Bears) has turned positive for the first time since March.

11/06: Investors Intelligence. Bulls% lower at 53.6%. Bears% almost unchanged at 20.6%.

11/06: The NAAIM Exposure Index was lower at 69.2. A multiyear high was recorded for the index w/e 08/28 when it reached 106.56.

Mutual Fund Flow:

11/06: My version of the Rydex Assets Ratio ended the week at 13.69. Last week the market rallied strongly and the ratio fell. This is usually bullish in the ST.

11/06: lipperusfundflows reported Equity Fund (inc ETF) outflows of -\$5.9 Billion in the week to 4th October. The 4week flow is -\$20.2 Billion. At the market low in September the 4week flow fell to -\$27.60 Billion and at the market low in March it fell to -\$66.4 Billion.













SP500 Index (Weekly)



AAII nett + 4ma

chart by ChartProfit using AIQ TradingExpert

SP500 Index (Weekly)

ֈ<sub>ՠ๚</sub>ՠ<sub>ՠՠՠ</sub>ՠֈՠ

## SPX + Investors Intelligence Poll (newsletters)

03/27: Investors Intelligence. Bulls% was lower at 30.1%. Bears% is higher at 41.7%. First week that Bears exceed Bulls since early Jan 2019. Historically this has usually marked a low in a bull market or the start of a rally in a bear market.

11/06: Investors Intelligence. Bulls% lower at 53.6%. Bears% almost unchanged at 20.6%.

2176 2048 1920

1792

3584 3456

3328

3200

3072

2944

2816

2688 2560

2432

2304



, and a set of the set

chart by ChartProfit using AIQ TradingExpert





chart by ChartProfit using AIQ TradingExpert



chart by ChartProfit using AIQ TradingExpert





c