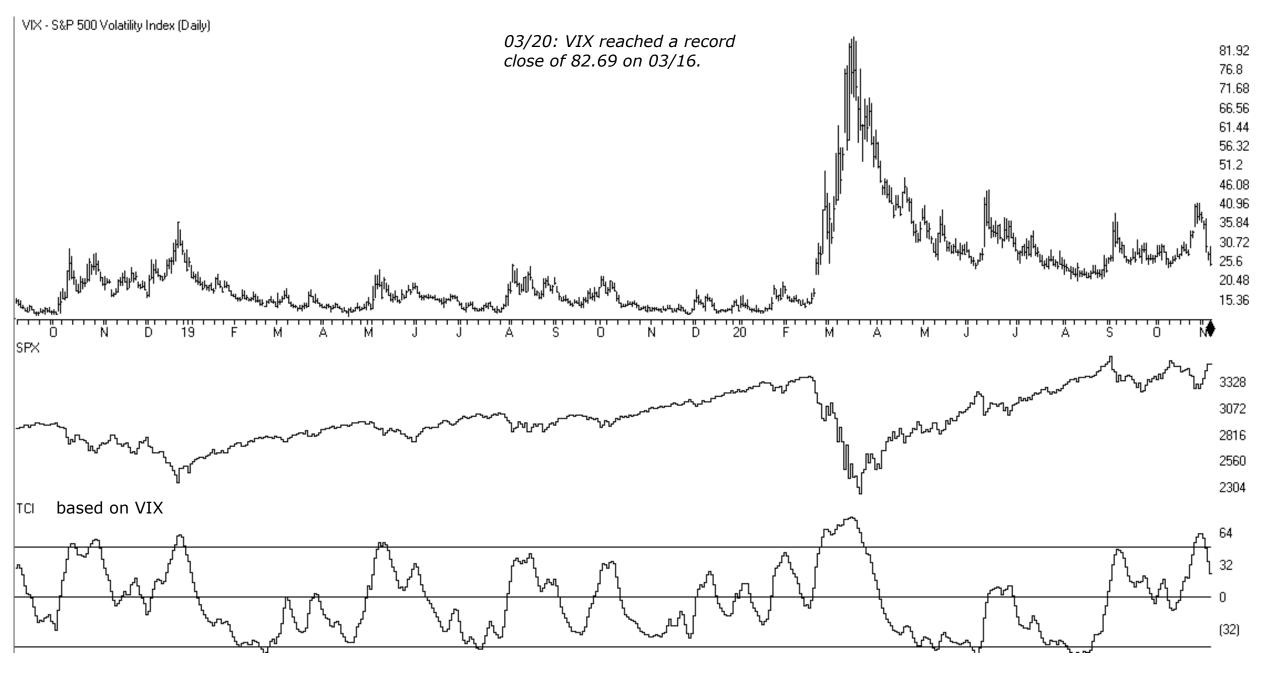

e market low in March it fell to -\$66.4 Billion.













SP500 Index (Weekly)



AAII nett + 4ma

chart by ChartProfit using AIQ TradingExpert

SP500 Index (Weekly)

ֈ<sub>ՠ๚</sub>ՠ<sub>ՠՠՠ</sub>ՠֈՠ

## SPX + Investors Intelligence Poll (newsletters)

03/27: Investors Intelligence. Bulls% was lower at 30.1%. Bears% is higher at 41.7%. First week that Bears exceed Bulls since early Jan 2019. Historically this has usually marked a low in a bull market or the start of a rally in a bear market.

11/06: Investors Intelligence. Bulls% lower at 53.6%. Bears% almost unchanged at 20.6%.

2176 2048 1920

1792

3584 3456

3328

3200

3072

2944

2816

2688 2560

2432

2304



, and a set of the set

chart by ChartProfit using AIQ TradingExpert





chart by ChartProfit using AIQ TradingExpert



chart by ChartProfit using AIQ TradingExpert





chart by ChartProfit using MetaStock