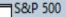

Mutual Fund Flow:

11/06: My version of the Rydex Assets Ratio ended the week at 13.69. Last week the market rallied strongly and the ratio fell. This is usually bullish in the ST.

11/06: lipperusfundflows reported Equity Fund (inc ETF) outflows of -\$5.9 Billion in the week to 4th October. The 4week flow is -\$20.2 Billion. At the market low in September the 4week flow fell to -\$27.60 Billion and at the market low in March it fell to -\$66.4 Billion.