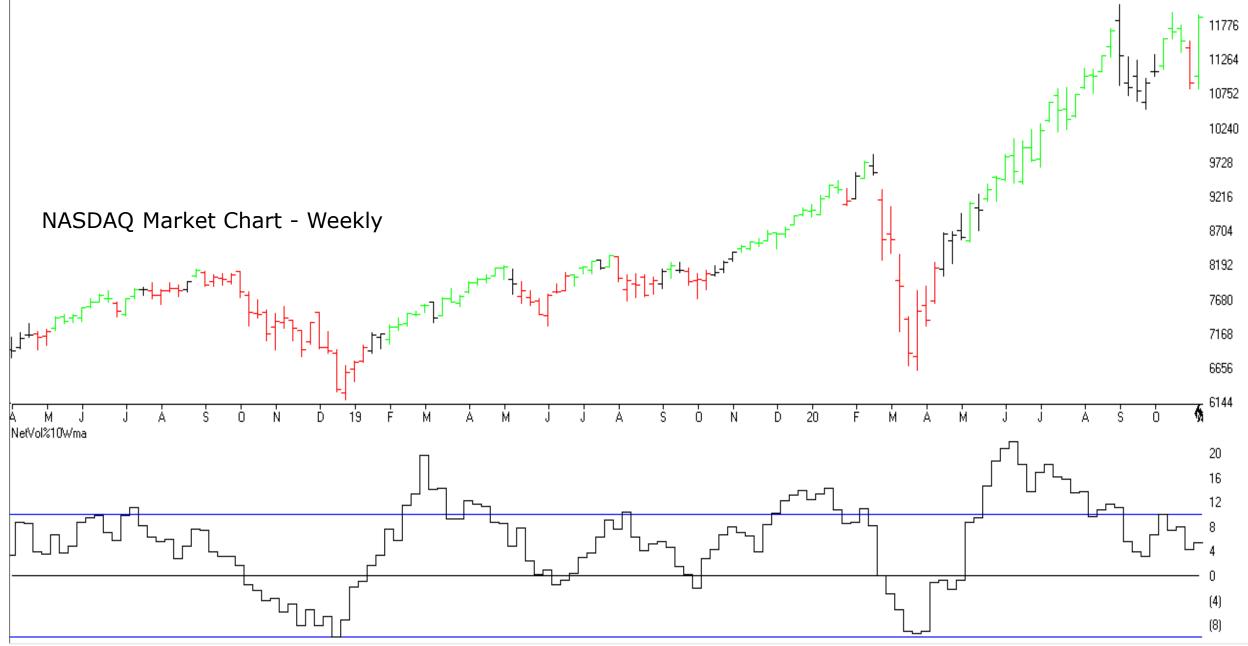

## Charts to Friday 6th November 2020 Market Charts – Sentiment Analysis

Consensus Polls:

11/06: AAII: This week Bulls% was higher at 38%, the highest since March. Bears% was lower at 31.5%, the lowest since February. The 4wk ma of net (Bulls minus Bears) has turned positive for the first time since March.

11/06: Investors Intelligence. Bulls% lower at 53.6%. Bears% almost unchanged at 20.6%.

11/06: The NAAIM Exposure Index was lower at 69.2. A multiyear high was recorded for the index w/e 08/28 when it reached 106.56.

Mutual Fund Flow:

11/06: My version of the Rydex Assets Ratio ended the week at 13.69. Last week the market rallied strongly and the ratio fell. This is usually bullish in the ST.

11/06: lipperusfundflows reported Equity Fund (inc ETF) outflows of -\$5.9 Billion in the week to 4th October. The 4week flow is -\$20.2 Billion. At the market low in September the 4week flow fell to -\$27.60 Billion and at the market low in March it fell to -\$66.4 Billion.