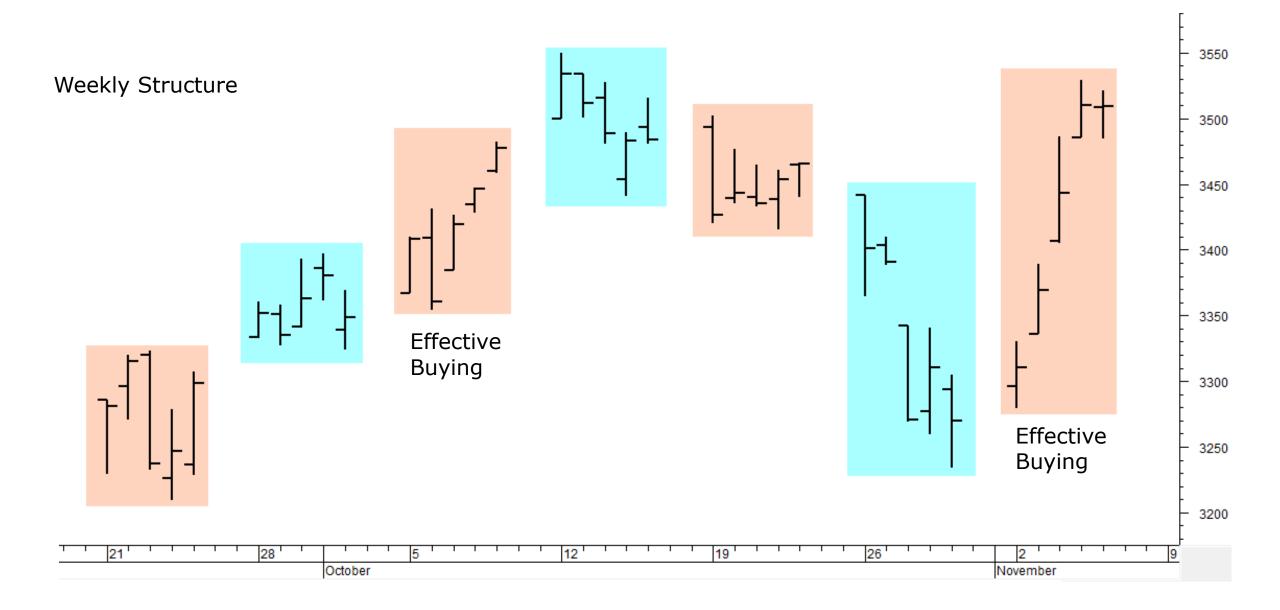

5%, the lowest since February. The 4wk ma of net (Bulls minus Bears) has turned positive for the first time since March.

11/06: Investors Intelligence. Bulls% lower at 53.6%. Bears% almost unchanged at 20.6%.

11/06: The NAAIM Exposure Index was lower at 69.2. A multiyear high was recorded for the index w/e 08/28 when it reached 106.56.

Mutual Fund Flow:

11/06: My version of the Rydex Assets Ratio ended the week at 13.69. Last week the market rallied strongly and the ratio fell. This is usually bullish in the ST.

11/06: lipperusfundflows reported Equity Fund (inc ETF) outflows of -\$5.9 Billion in the week to 4th October. The 4week flow is -\$20.2 Billion. At the market low in September the 4week flow fell to -\$27.60 Billion and at the market low in March it fell to -\$66.4 Billion.













SP500 Index (Weekly)



AAII nett + 4ma

chart by ChartProfit using AIQ TradingExpert

SP500 Index (Weekly)

ֈ<sub>ՠ๚</sub>ՠ<sub>ՠՠՠ</sub>ՠֈՠ

## SPX + Investors Intelligence Poll (newsletters)

03/27: Investors Intelligence. Bulls% was lower at 30.1%. Bears% is higher at 41.7%. First week that Bears exceed Bulls since early Jan 2019. Historically this has usually marked a low in a bull market or the start of a rally in a bear market.

11/06: Investors Intelligence. Bulls% lower at 53.6%. Bears% almost unchanged at 20.6%.

2176 2048 1920

1792

3584 3456

3328

3200

3072

2944

2816

2688 2560

2432

2304



, and a set of the set

chart by ChartProfit using AIQ TradingExpert





chart by ChartProfit using AIQ TradingExpert



chart by ChartProfit using AIQ TradingExpert