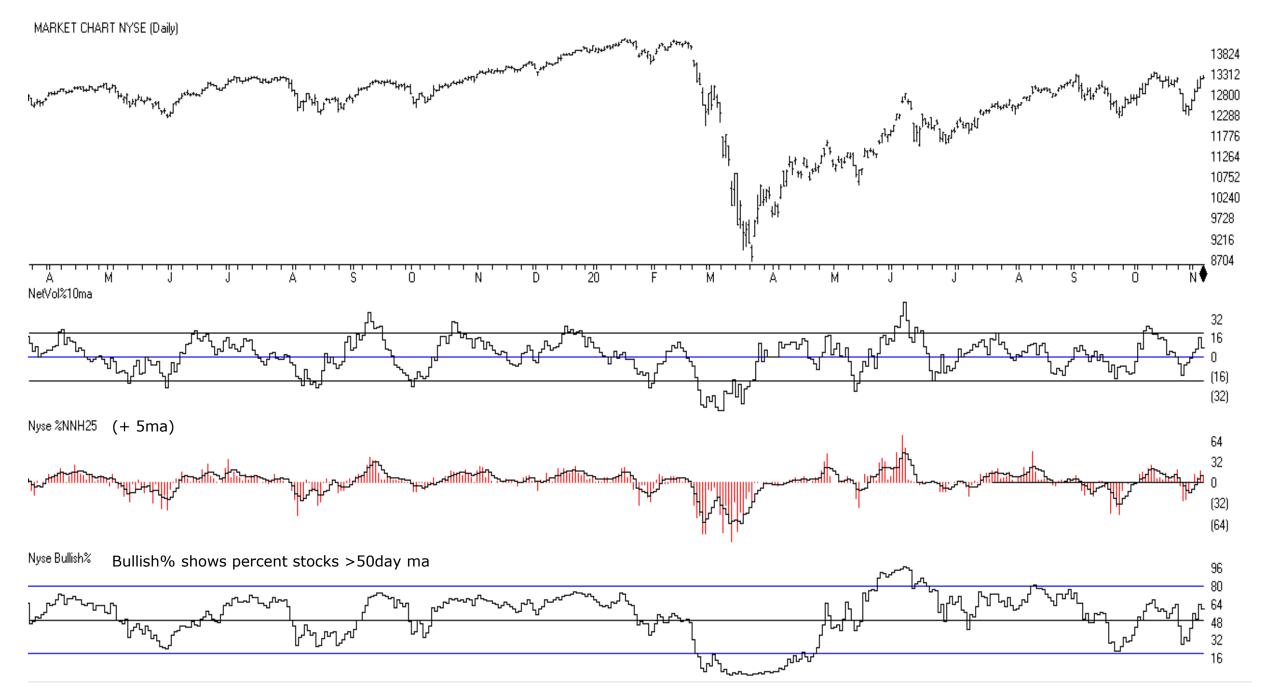

the lowest since February. The 4wk ma of net (Bulls minus Bears) has turned positive for the first time since March.

11/06: Investors Intelligence. Bulls% lower at 53.6%. Bears% almost unchanged at 20.6%.

11/06: The NAAIM Exposure Index was lower at 69.2. A multiyear high was recorded for the index w/e 08/28 when it reached 106.56.

Mutual Fund Flow:

11/06: My version of the Rydex Assets Ratio ended the week at 13.69. Last week the market rallied strongly and the ratio fell. This is usually bullish in the ST.

11/06: lipperusfundflows reported Equity Fund (inc ETF) outflows of -\$5.9 Billion in the week to 4th October. The 4week flow is -\$20.2 Billion. At the market low in September the 4week flow fell to -\$27.60 Billion and at the market low in March it fell to -\$66.4 Billion.













SP500 Index (Weekly)



AAII nett + 4ma

chart by ChartProfit using AIQ TradingExpert

SP500 Index (Weekly)

ֈ<sub>ՠ๚</sub>ՠ<sub>ՠՠՠ</sub>ՠֈՠ

## SPX + Investors Intelligence Poll (newsletters)

03/27: Investors Intelligence. Bulls% was lower at 30.1%. Bears% is higher at 41.7%. First week that Bears exceed Bulls since early Jan 2019. Historically this has usually marked a low in a bull market or the start of a rally in a bear market.

11/06: Investors Intelligence. Bulls% lower at 53.6%. Bears% almost unchanged at 20.6%.

2176 2048 1920

1792

3584 3456

3328

3200

3072

2944

2816

2688 2560

2432

2304



, and a set of the set

chart by ChartProfit using AIQ TradingExpert





chart by ChartProfit using AIQ TradingExpert



chart by ChartProfit using AIQ TradingExpert





cha