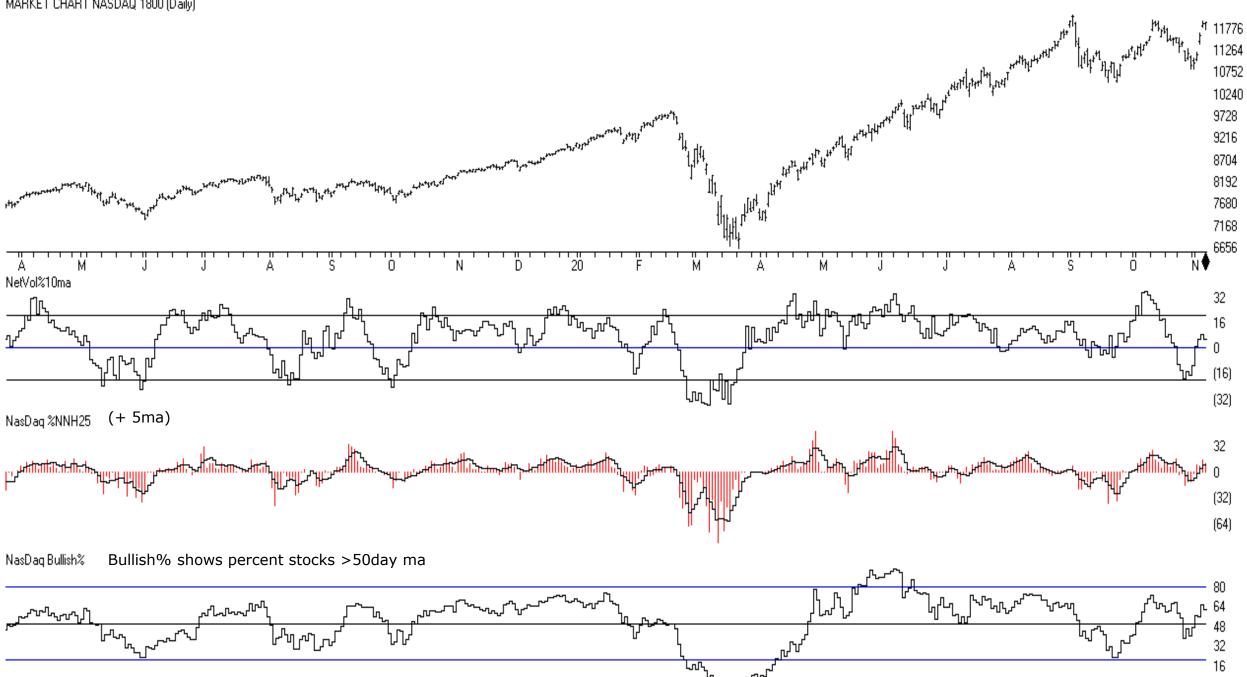

## SPX + Investors Intelligence Poll (newsletters)

03/27: Investors Intelligence. Bulls% was lower at 30.1%. Bears% is higher at 41.7%. First week that Bears exceed Bulls since early Jan 2019. Historically this has usually marked a low in a bull market or the start of a rally in a bear market.

11/06: Investors Intelligence. Bulls% lower at 53.6%. Bears% almost unchanged at 20.6%.

2176 2048 1920

1792

3584 3456

3328

3200

3072

2944