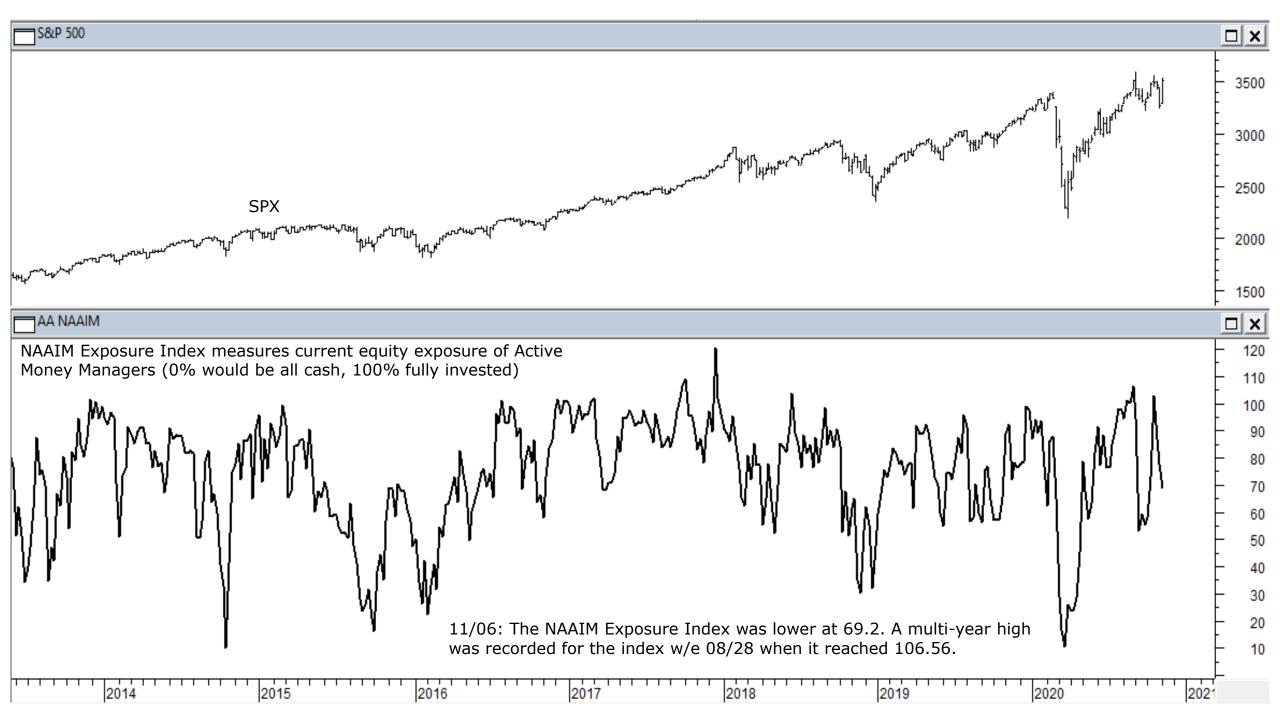

11/06: Investors Intelligence. Bulls% lower at 53.6%. Bears% almost unchanged at 20.6%.

11/06: The NAAIM Exposure Index was lower at 69.2. A multiyear high was recorded for the index w/e 08/28 when it reached 106.56.